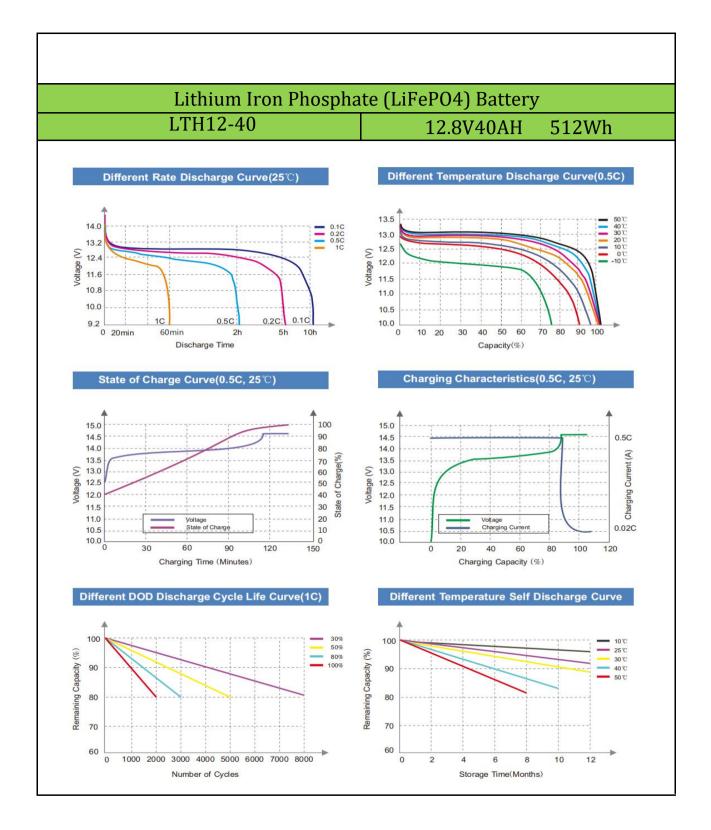

| Lithium Iron Phosphate (LiFePO4) Battery                                                                                                                                                                                                                                                                                                                                                                                                                                                                                                         |                           |                                                                                                                                                                                          |
|--------------------------------------------------------------------------------------------------------------------------------------------------------------------------------------------------------------------------------------------------------------------------------------------------------------------------------------------------------------------------------------------------------------------------------------------------------------------------------------------------------------------------------------------------|---------------------------|------------------------------------------------------------------------------------------------------------------------------------------------------------------------------------------|
| LTH12-40                                                                                                                                                                                                                                                                                                                                                                                                                                                                                                                                         |                           | 12.8V40AH 512Wh                                                                                                                                                                          |
| Features of LiFePO4 Battery                                                                                                                                                                                                                                                                                                                                                                                                                                                                                                                      |                           |                                                                                                                                                                                          |
| Longer Cycle Life<br>LiFePO4 batteries would be is five times than SLA batteries<br>on cycle life<br>High Power & Light weight<br>LiFePO4 batteries performance twice power of SLA batteries,<br>while half weight helpful for transport and installation<br>Intelligent management control<br>Intelligent BMS system covered by LFP batteries to ensure that<br>batteries work on safety and perfect condition<br>Lower Self-discharge rate<br>Lower Self-discharge rate to guarantee LFP batteries be stored<br>more longer than SLA batteries |                           | <image/>                                                                                                                                                                                 |
| Physical Dimension                                                                                                                                                                                                                                                                                                                                                                                                                                                                                                                               |                           | Applications                                                                                                                                                                             |
|                                                                                                                                                                                                                                                                                                                                                                                                                                                                                                                                                  |                           | <ul> <li>Wheelchairs and scooters</li> <li>UPS (replacement of SLA batteries)</li> <li>Solar/wind energy storage</li> <li>Golf trolleys &amp; buggies</li> <li>Electric bikes</li> </ul> |
| Electrical<br>Characteristics                                                                                                                                                                                                                                                                                                                                                                                                                                                                                                                    | Chemistry                 | LiFePO4                                                                                                                                                                                  |
|                                                                                                                                                                                                                                                                                                                                                                                                                                                                                                                                                  | Nominal Voltage           | 12.8V                                                                                                                                                                                    |
|                                                                                                                                                                                                                                                                                                                                                                                                                                                                                                                                                  | Nominal Capacity          | 40Ah (C5,25°C)                                                                                                                                                                           |
|                                                                                                                                                                                                                                                                                                                                                                                                                                                                                                                                                  | Energy                    | 512Wh                                                                                                                                                                                    |
|                                                                                                                                                                                                                                                                                                                                                                                                                                                                                                                                                  | Internal Resistance       | ≤50 mΩ                                                                                                                                                                                   |
|                                                                                                                                                                                                                                                                                                                                                                                                                                                                                                                                                  | Cycle Life                | >3000 cycles @1C 80%DOD                                                                                                                                                                  |
|                                                                                                                                                                                                                                                                                                                                                                                                                                                                                                                                                  | Months Self Discharge     | <3%                                                                                                                                                                                      |
|                                                                                                                                                                                                                                                                                                                                                                                                                                                                                                                                                  | Efficiency of Charge      | 100% @0.5C                                                                                                                                                                               |
|                                                                                                                                                                                                                                                                                                                                                                                                                                                                                                                                                  | Efficiency of Discharge   | 96-99% @1C                                                                                                                                                                               |
| Standard<br>Charge                                                                                                                                                                                                                                                                                                                                                                                                                                                                                                                               | Charge Voltage            | 14.6±0.2V                                                                                                                                                                                |
|                                                                                                                                                                                                                                                                                                                                                                                                                                                                                                                                                  | Charge Mode               | 0.2C to 14.6V, then 14.6V, charge current to 0.02C (CC/CV)                                                                                                                               |
|                                                                                                                                                                                                                                                                                                                                                                                                                                                                                                                                                  | Charger Current           | 20A                                                                                                                                                                                      |
|                                                                                                                                                                                                                                                                                                                                                                                                                                                                                                                                                  | Max. Charge Current       | 40A                                                                                                                                                                                      |
|                                                                                                                                                                                                                                                                                                                                                                                                                                                                                                                                                  | Charge Cut-off Voltage    | 14.6V±0.2V                                                                                                                                                                               |
| Standard<br>Discharge                                                                                                                                                                                                                                                                                                                                                                                                                                                                                                                            | Rated Discharge Current   | 20A                                                                                                                                                                                      |
|                                                                                                                                                                                                                                                                                                                                                                                                                                                                                                                                                  | Max Discharge Current     | 40A                                                                                                                                                                                      |
|                                                                                                                                                                                                                                                                                                                                                                                                                                                                                                                                                  | Max. Pulse Current        | 120A(<3s)                                                                                                                                                                                |
|                                                                                                                                                                                                                                                                                                                                                                                                                                                                                                                                                  | Discharge Cut-off Voltage | 10V                                                                                                                                                                                      |
|                                                                                                                                                                                                                                                                                                                                                                                                                                                                                                                                                  | Charge Temperature        | 0 °C to 45 °C                                                                                                                                                                            |
|                                                                                                                                                                                                                                                                                                                                                                                                                                                                                                                                                  | Discharge Temperature     | -20 °C to 60 °C                                                                                                                                                                          |
|                                                                                                                                                                                                                                                                                                                                                                                                                                                                                                                                                  | Storage Temperature       | 0 °C to 40 °C                                                                                                                                                                            |
|                                                                                                                                                                                                                                                                                                                                                                                                                                                                                                                                                  | Water Dust Resistance     | IP65                                                                                                                                                                                     |
| Mechanical                                                                                                                                                                                                                                                                                                                                                                                                                                                                                                                                       | BMS                       | 40A with Bluetooth (4S6P)                                                                                                                                                                |
|                                                                                                                                                                                                                                                                                                                                                                                                                                                                                                                                                  | Plastic Case              | ABS                                                                                                                                                                                      |
|                                                                                                                                                                                                                                                                                                                                                                                                                                                                                                                                                  | Dimensions (mm.)          | 166 x 175 x 125 mm                                                                                                                                                                       |
|                                                                                                                                                                                                                                                                                                                                                                                                                                                                                                                                                  | Weight about (kg.)        | 3.9 kg                                                                                                                                                                                   |
|                                                                                                                                                                                                                                                                                                                                                                                                                                                                                                                                                  | Terminal                  | M6                                                                                                                                                                                       |