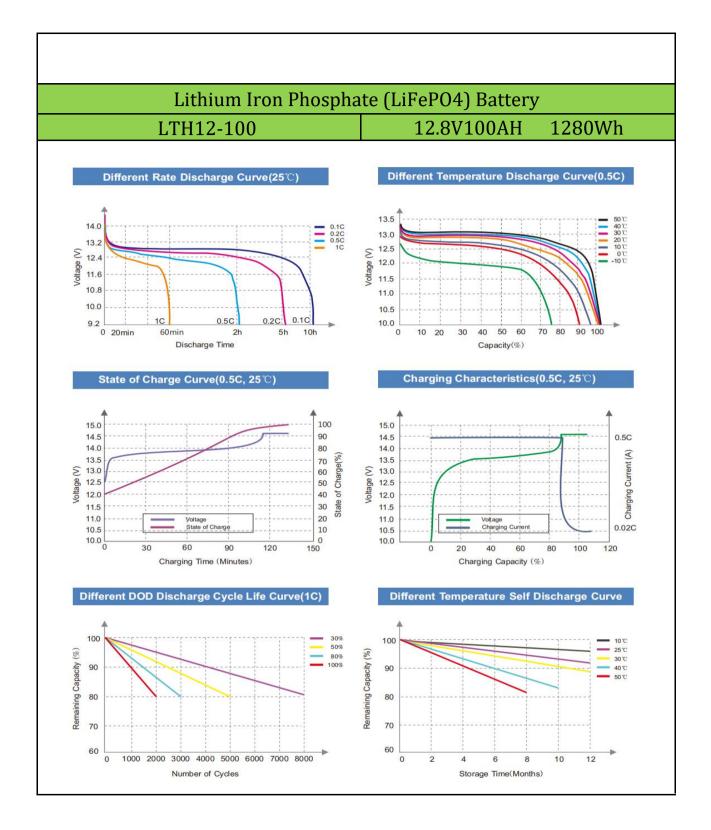

| Lithium Iron Phosphate (LiFePO4) Battery                                                                                                                                                                                                                                                                                                                                                                                                                                                                                                         |                           |                                                                                                                                                                                          |
|--------------------------------------------------------------------------------------------------------------------------------------------------------------------------------------------------------------------------------------------------------------------------------------------------------------------------------------------------------------------------------------------------------------------------------------------------------------------------------------------------------------------------------------------------|---------------------------|------------------------------------------------------------------------------------------------------------------------------------------------------------------------------------------|
| LTH12-100                                                                                                                                                                                                                                                                                                                                                                                                                                                                                                                                        |                           | 12.8V100AH 1280Wh                                                                                                                                                                        |
| Features of LiFePO4 Battery                                                                                                                                                                                                                                                                                                                                                                                                                                                                                                                      |                           |                                                                                                                                                                                          |
| Longer Cycle Life<br>LiFePO4 batteries would be is five times than SLA batteries<br>on cycle life<br>High Power & Light weight<br>LiFePO4 batteries performance twice power of SLA batteries,<br>while half weight helpful for transport and installation<br>Intelligent management control<br>Intelligent BMS system covered by LFP batteries to ensure that<br>batteries work on safety and perfect condition<br>Lower Self-discharge rate<br>Lower Self-discharge rate to guarantee LFP batteries be stored<br>more longer than SLA batteries |                           | Ce and                                                                                                                                               |
| Physical Dimension                                                                                                                                                                                                                                                                                                                                                                                                                                                                                                                               |                           | Applications                                                                                                                                                                             |
|                                                                                                                                                                                                                                                                                                                                                                                                                                                                                                                                                  |                           | <ul> <li>Wheelchairs and scooters</li> <li>UPS (replacement of SLA batteries)</li> <li>Solar/wind energy storage</li> <li>Golf trolleys &amp; buggies</li> <li>Electric bikes</li> </ul> |
| Electrical<br>Characteristics                                                                                                                                                                                                                                                                                                                                                                                                                                                                                                                    | Chemistry                 | LiFePO4                                                                                                                                                                                  |
|                                                                                                                                                                                                                                                                                                                                                                                                                                                                                                                                                  | Nominal Voltage           | 12.8V                                                                                                                                                                                    |
|                                                                                                                                                                                                                                                                                                                                                                                                                                                                                                                                                  | Nominal Capacity          | 100Ah (C5,25°C)                                                                                                                                                                          |
|                                                                                                                                                                                                                                                                                                                                                                                                                                                                                                                                                  | Energy                    | 1280Wh                                                                                                                                                                                   |
|                                                                                                                                                                                                                                                                                                                                                                                                                                                                                                                                                  | Internal Resistance       | ≤50 mΩ                                                                                                                                                                                   |
|                                                                                                                                                                                                                                                                                                                                                                                                                                                                                                                                                  | Cycle Life                | >3000 cycles @1C 80%DOD                                                                                                                                                                  |
|                                                                                                                                                                                                                                                                                                                                                                                                                                                                                                                                                  | Months Self Discharge     | <3%                                                                                                                                                                                      |
|                                                                                                                                                                                                                                                                                                                                                                                                                                                                                                                                                  | Efficiency of Charge      | 100% @0.5C                                                                                                                                                                               |
|                                                                                                                                                                                                                                                                                                                                                                                                                                                                                                                                                  | Efficiency of Discharge   | 96-99% @1C                                                                                                                                                                               |
| Standard<br>Charge                                                                                                                                                                                                                                                                                                                                                                                                                                                                                                                               | Charge Voltage            | 14.6±0.2V                                                                                                                                                                                |
|                                                                                                                                                                                                                                                                                                                                                                                                                                                                                                                                                  | Charge Mode               | 0.2C to 14.6V, then 14.6V, charge current to 0.02C (CC/CV)                                                                                                                               |
|                                                                                                                                                                                                                                                                                                                                                                                                                                                                                                                                                  | Charger Current           | 50A                                                                                                                                                                                      |
|                                                                                                                                                                                                                                                                                                                                                                                                                                                                                                                                                  | Max. Charge Current       | 100A                                                                                                                                                                                     |
|                                                                                                                                                                                                                                                                                                                                                                                                                                                                                                                                                  | Charge Cut-off Voltage    | 14.6V±0.2V                                                                                                                                                                               |
| Standard<br>Discharge                                                                                                                                                                                                                                                                                                                                                                                                                                                                                                                            | Rated Discharge Current   | 50A                                                                                                                                                                                      |
|                                                                                                                                                                                                                                                                                                                                                                                                                                                                                                                                                  | Max Discharge Current     | 100A                                                                                                                                                                                     |
|                                                                                                                                                                                                                                                                                                                                                                                                                                                                                                                                                  | Max. Pulse Current        | 300A(<3s)                                                                                                                                                                                |
|                                                                                                                                                                                                                                                                                                                                                                                                                                                                                                                                                  | Discharge Cut-off Voltage | 10V                                                                                                                                                                                      |
|                                                                                                                                                                                                                                                                                                                                                                                                                                                                                                                                                  | Charge Temperature        | 0 °C to 45 °C                                                                                                                                                                            |
|                                                                                                                                                                                                                                                                                                                                                                                                                                                                                                                                                  | Discharge Temperature     | -20 °C to 60 °C                                                                                                                                                                          |
|                                                                                                                                                                                                                                                                                                                                                                                                                                                                                                                                                  | Storage Temperature       | 0 °C to 40 °C                                                                                                                                                                            |
|                                                                                                                                                                                                                                                                                                                                                                                                                                                                                                                                                  | Water Dust Resistance     | IP65                                                                                                                                                                                     |
| Mechanical                                                                                                                                                                                                                                                                                                                                                                                                                                                                                                                                       | BMS                       | 100A with Bluetooth and with 1A Balancer (4S6P)                                                                                                                                          |
|                                                                                                                                                                                                                                                                                                                                                                                                                                                                                                                                                  | Plastic Case              | ABS                                                                                                                                                                                      |
|                                                                                                                                                                                                                                                                                                                                                                                                                                                                                                                                                  | Dimensions (mm.)          | 330 x 172 x 215 mm                                                                                                                                                                       |
|                                                                                                                                                                                                                                                                                                                                                                                                                                                                                                                                                  | Weight about (kg.)        | 10.0 kg                                                                                                                                                                                  |
|                                                                                                                                                                                                                                                                                                                                                                                                                                                                                                                                                  | Terminal                  | M8                                                                                                                                                                                       |